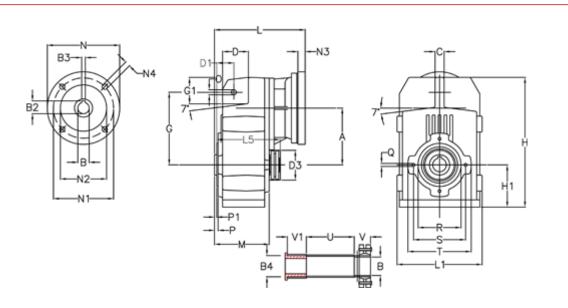

## **Measures**

| A = 175.75 | D1 = 56.5  | 15 = 200.0  | P1                                  | = 3.5    | V = 4  |
|------------|------------|-------------|-------------------------------------|----------|--------|
| B = 42     | d3 = 100   | M = 144.0   | Q                                   | = M12x19 | V1 = 4 |
| B1 = 28    | G = 218    | N = 250     | R                                   | = 130    |        |
| B2 = 31.3  | G1 = 97.5  | N1 = 215    | S                                   | = 165    |        |
| B3 = 8     | H = 389.0  | N2 = 180    | Т                                   | = 200    |        |
| B4 = 42    | H1 = 116.0 | N4 = M12x16 | Tightening torque Nm adapter bushin | g = 6.0  |        |
| C = 16     | L = 275.5  | O = 14      | Tightening torque Nm shrink disc    | = 10.0   |        |
| D = 79.0   | L1 = 242   | P = 7.5     | U                                   | = 82.0   |        |
|            |            |             |                                     |          |        |